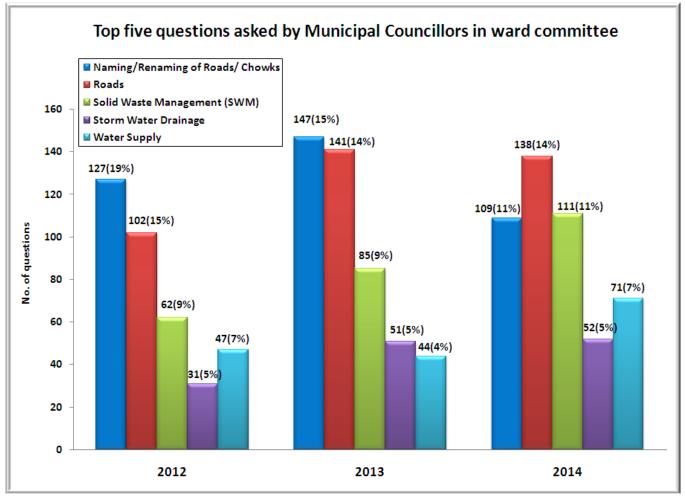

Note: (Similar to Graph 2)

<sup>&</sup>lt;sup>1</sup> The complaints registered data is obtained through RTI from the Central Complaint Registering System (CCRS) of the MCGM.

Note: The percentage given in the bracket is out of total issues raised/questions asked

#### Inference:

Corresponding to Civic Complaints (Graph 1) our Municipal Councillors elected since 2012 have for the first time asked maximum questions for the same category i.e. Roads (138 questions). However, even now 11% of the issues that they have raised pertain to 'Naming/Renaming of Roads/Chowks'.