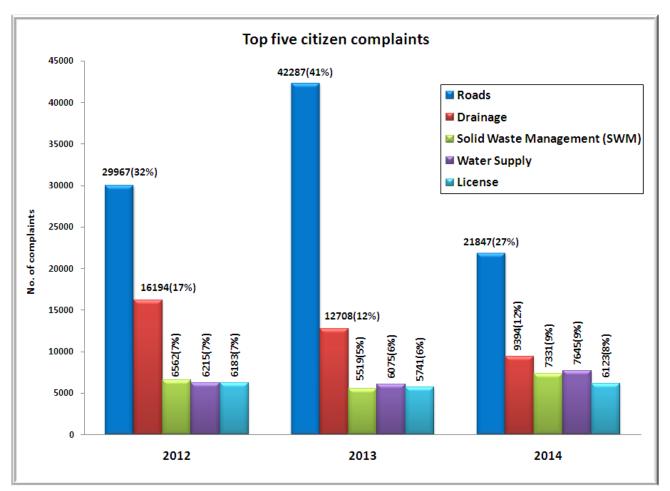

## Section I:Comparison of most frequent complaints by citizens and questions asked by Municipal Councillors in Ward Committees

Graph 1: Comparison between top five citizen complaints<sup>1</sup> from 2012 to 2014

Note: (Similar to Graph 2)

#### Inference:

Complaints on 'Roads' issues have been highest for the last 3 years (32%, 41% and 27%). 'Solid Waste Management' (SWM) and 'Water Supply' complaints have been rising consistently in the last 3 years by 12% and 23% respectively (From 2012 to 2014).