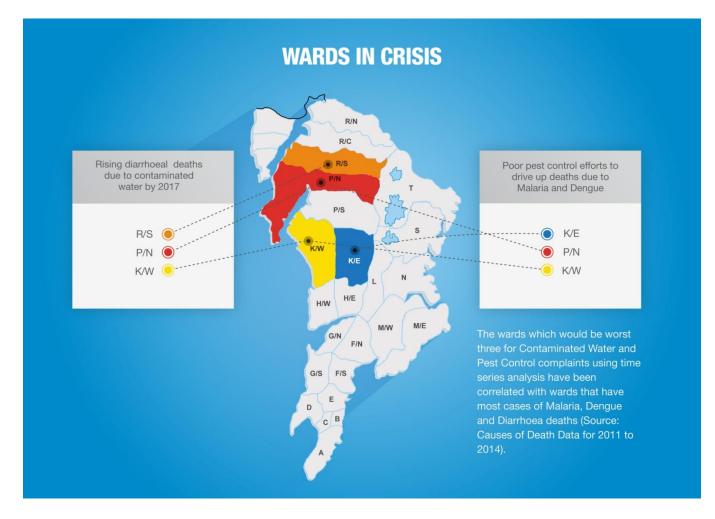

On an average it takes the MCGM 17 days to address civic complaints such as contamination of water, drainage chokes and blockages, and lifting garbage not lifted, when it should actually take only three days. How can we have a global city which is unable to address these basic issues <u>on time</u>? High rate of complaints regarding these issues is hazardous to the life and health of Mumbaikars. Wards which have seen highest complaints of contaminated water, such as P/N, K/W, R/S, have also seen a high rate of Diarrhoea cases (196 cases)in the last three years, and wards where Pest control complaints are not resolved, K/E, K/W, P/N have the number of Malaria and Dengue cases (75 cases)skyrocket.

#### Map 2: Wards in Crisis