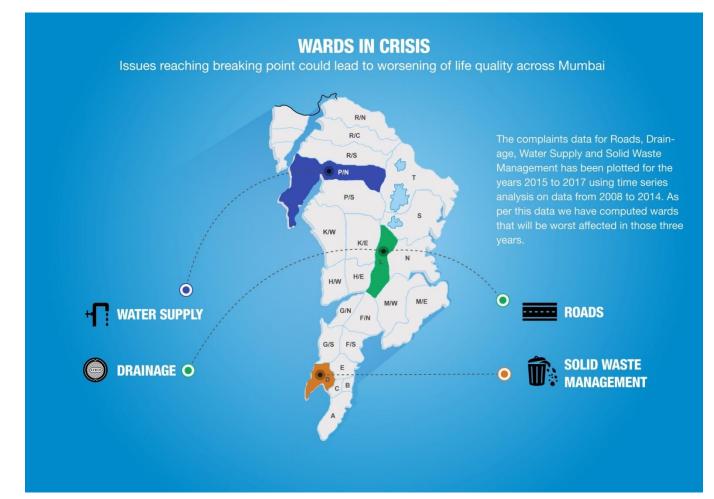

|
| No attendance at public toilets                           | 2                                                | 12                                            | 18                                            |
| Average days                                              | 3                                                | 11                                            | 17                                            |

#### Inference:

On an average it took 17 days for closing complaints in the year 2014, compared to the average 3 days stipulated in the Citizens' Charter.

 <sup>&</sup>lt;sup>2</sup> Detailed analysis of this table is available in Annexure 1
 <sup>3</sup> Citizen Charter http://www.praja.org/resources.php?year=1999



### Map 1: Wards in Crisis





#### Map 2: Wards in Crisis





### Section II: City Summary

|                                | Complaints |         |        | Increase                    | Increase                    |
|--------------------------------|------------|---------|--------|-----------------------------|-----------------------------|
| Issues                         | 2012       | 2013    | 2014   | from 2012 to<br>2013 (in %) | from 2013 to<br>2014 (in %) |
| Roads                          | 29967      | 42287   | 21847  | 41.1%                       | -48.3%                      |
| Buildings <sup>4</sup>         | 19155      | 21125   | 17339  | 10.3%                       | -17.9%                      |
| Drainage                       | 16194      | 12708   | 9394   | -21.5%                      | -