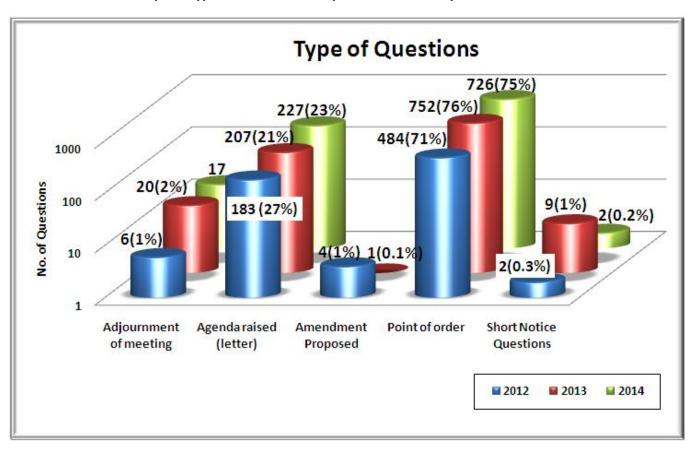

## Section I:Comparison of most frequent complaints by citizens and questions asked by Municipal Councillors in Ward Committees

Graph 1: Comparison between top five citizen complaints<sup>1</sup> from 2012 to 2014

#### Inference:

Complaints on 'Roads' issues have been highest for the last 3 years (32%, 41% and 27%). 'Solid Waste Management' (SWM) and 'Water Supply' complaints have been rising consistently in the last 3 years by 12% and 23% respectively (From 2012 to 2014).

#### Inference:

Corresponding to Civic Complaints (Graph 1) our Municipal Councillors elected since 2012 have for the first time asked maximum questions for the same category i.e. Roads (138 questions). However, even now 11% of the issues that they have raised pertain to 'Naming/Renaming of Roads/Chowks'.

- Highest number of questions (138) was asked on Roads in year January 2014 to December 2014.
- 2% decrease in Councillors asking questions on roads from Jan'13 Dec'13 to Jan'14 Dec'14.

- Out of a total 972 questions, 726 (75%) were Point of Order<sup>5</sup> questions.
- In 2014, Councillors used different types of devices such as Short Notice Questions, Point of Order, Agenda Raised (Letter) and Adjournment of Meetings.
- In 2014, not even a single Councillor used Amendment Proposed device.
- In comparison to 2013, Agenda Raised (Letter) device used by Councillors increased by 2% in 2014.