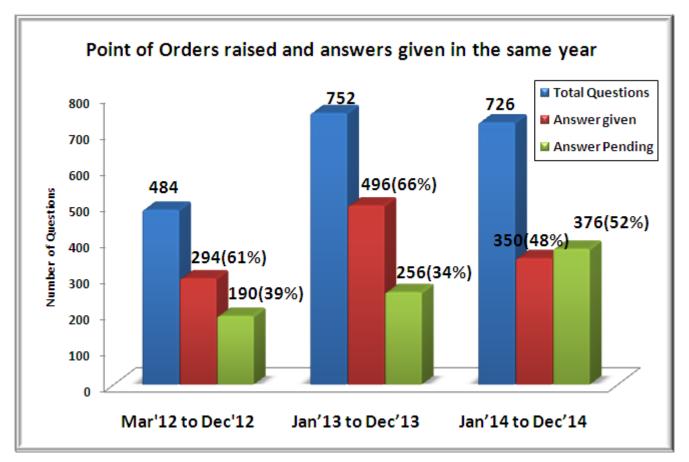

## Graph 4: Answers given by Administration to Point of Order questions raised in Ward committee meetings in Year 2014

#### Inference:

Out of 724 point of orders, Administration has given answers to only 350 (48%), and 374 (52%) Point of
Orders are pending. The Administration is not participating proactively in the Ward Committee
meetings.Development will only take place if the administration answersPoint of Order questions raised in
ward committee meetings.